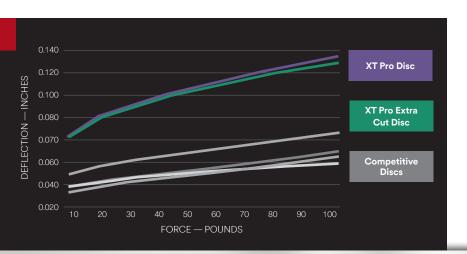

#### **CONFORMABILITY TEST**

### BETTER CONTACT FOR FASTER REMOVAL

Scotch-Brite<sup>™</sup> Clean and Strip XT Pro and XT Pro Extra Cut consistently