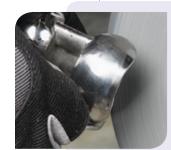

# Deburring with Convolute Wheels

Scotch-Brite Deburring Wheels are typically used for removing the metal burrs left by fabrication activities. They are also used for radiusing sharp edges, cleaning and light blending.

#### **Scotch-Brite EXL PRO**

- Longest life without sacrificing feel or conformability
- Extra cut without sacrificing finish
- Ideal in off-hand applications

point

The new EXL PRO Deburring Wheel was designed with the operator in mind. It provides longer life and extra cut, but is not too hard and does not finish too coarse. It runs smoothly and requires less pressure to get the job done. For operators who can feel the difference, this is the wheel of choice.