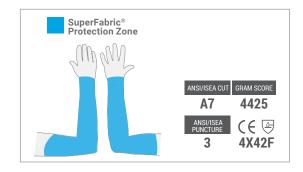

## **PROTECTION ZONES:**

## **ATTRIBUTES:**

| Style: | Arm Sleeve          |
|--------|---------------------|
| Sizes: | 6/XS through 12/3XL |

Call 1-877-MY ARMOR or visit hexarmor.com

HexArmor® products are cut and puncture resistant, NOT CUT AND PUNCTURE PROOF. Do not use with moving or serrated blades or tools. User shall be exclusively responsible to assess the suitability of the product as specified for any individual application or use. Protection zones are to be used as a general guide. Actual product protection zones may differ. Product features, design, protection zones subject to change.