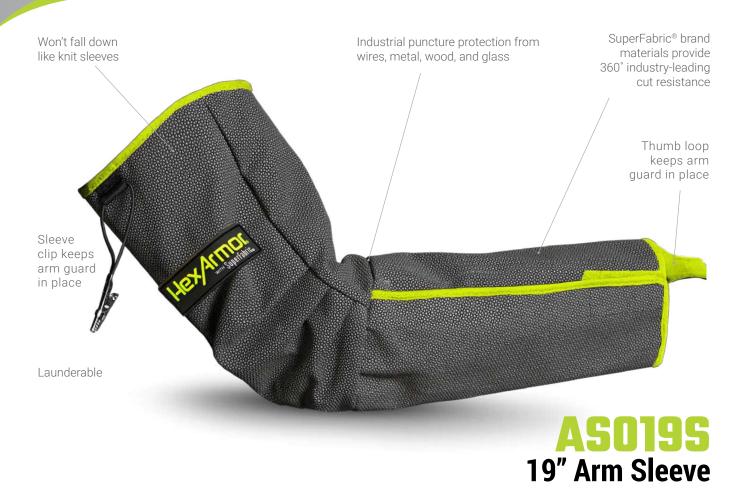

## **FEATURES:**

No more snags, punctures, abrasions, or cuts to your arms and torso. HexArmor® industrial aprons and body protection outperform, outlast, and fit better than the competition. HexArmor® is an exclusive licensee of SuperFabric® brand material. HexArmor® body protection with SuperFabric®\* technology provides industry-leading cut resistance, giving you the protection you need most, where you need it.

## **ATTRIBUTES:**

| Style: | Arm Sleeve          |
|--------|---------------------|
| Sizes: | 6/XS through 12/3XL |

Call 1-877-MY ARMOR or visit hexarmor.com

HexArmor® products are cut and puncture resistant, NOT CUT AND PUNCTURE PROOF. Do not use with moving or serrated blades or tools. User shall be exclusively responsible to assess the suitability of the product as specified for any individual application or use. Protection zones are to be used as a general guide. Actual product protection zones may differ. Product features, design, protection zones subject to change.